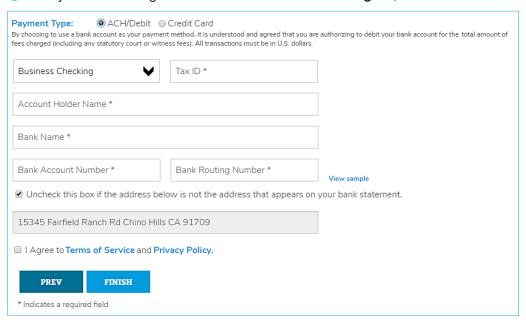

# **USERGUIDE**

If you choose **ACH/Debit** under **Payment Type**:

Select **Business Checking** and input your Tax ID number (do not add dashes or spaces between numbers), or **Personal Checking** and input your driver's license number and the state of issue.

Provide the Account Holder Name, Bank Name, Bank Account Number, and Bank Routing Number. (Do not add dashes or spaces between the numbers.)

✓ Verify that the billing address is correct and check I Agree, then click Finish.