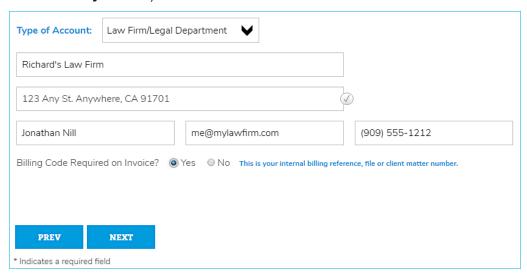

### Click Next.

2 Indicate the **Type of Account** you're creating and enter the organization name and street address, the primary billing contact, and the secondary billing contact (if any).

Indicate if you'll want an internal billing code when placing an order. (You can change this at any time under **My Profile**.)

### Click Next.