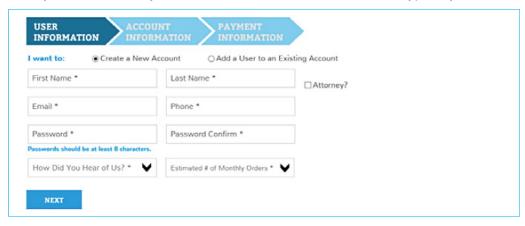

### **USERGUIDE**

Please note: We recommend using any modern browser for the best experience.

On the provided login page, click the **Sign Up** button.

- 1 Verify that the **Sign-up** field is defaulted to **Create a new account**. Provide your First Name, Last Name, Email and Phone. Create a Password and indicate how you found us.
  - ✓ If you're an attorney, check the box marked Attorney, then type in your Bar ID number.

### Click Next.

2 Indicate the **Type of Account** you're creating and enter the organization name and street address, the primary billing contact, and the secondary billing contact (if any).

Indicate if you'll want an internal billing code when placing an order. (You can change this at any time under **My Profile**.)