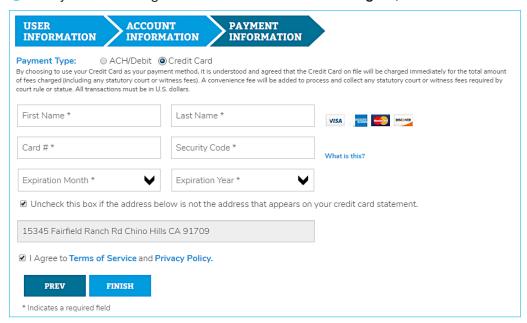

## **USERGUIDE**

- If you choose **Credit Card** under **Payment Type**:

  Provide the First Name and Last Name, Card # (do not add dashes or spaces between numbers),

  Expiration Date and Security Code (the security code is located on the back of your credit card).
  - ✓ Verify that the billing address is correct and check I Agree, then click Finish.